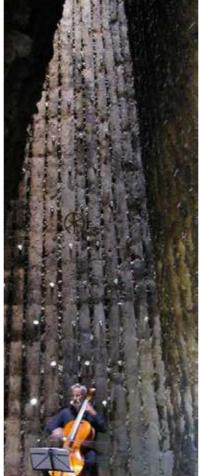

#### **SOUND** | Sculpting the Cube

**Seating Space** 

Void Beneath for a Public Space

**Room of Sound** 

**Cube of Water** 