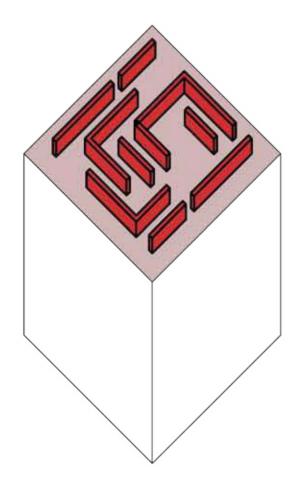

#### MUSIC | Sculpting the Cube

Rooms for Sound Installations

Labyrinthine Void for a Art Museum

2 Staircases
Entwined around
each other
to serve the
Labyrinth

**Cube of Stone** 