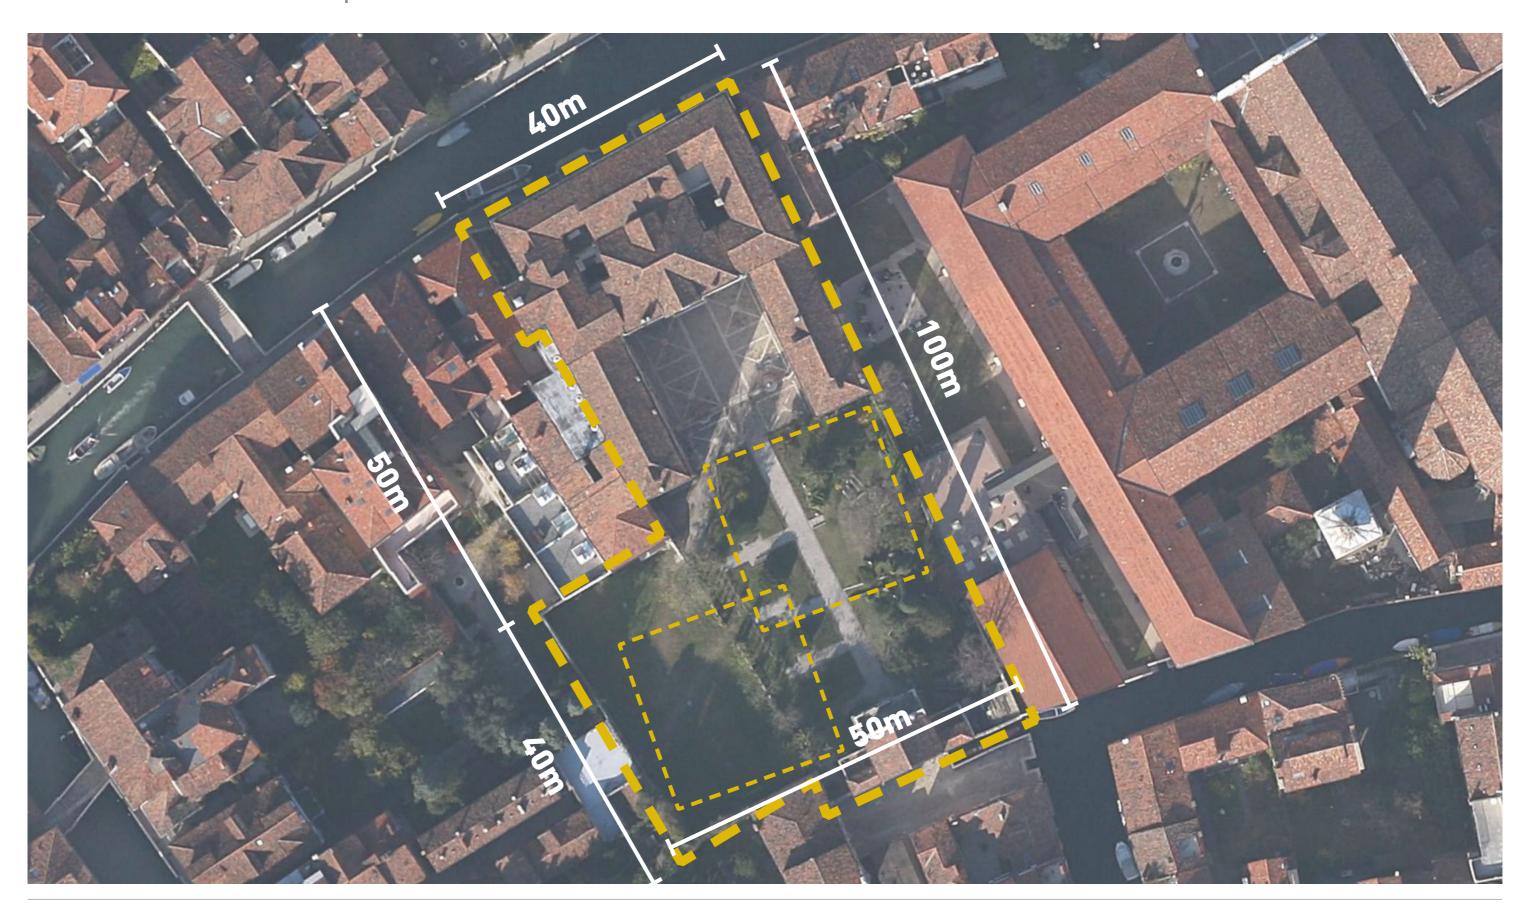

# PALAZZO ZENOBIO | Venue for the Venice Biennale

Estimated Area = 2800n

#### PALAZZO ZENOBIO | Venue for the Venice Biennale