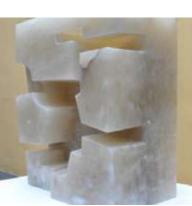

#### MUSIC | Sculpting the Cube

Rooms for Sound Installations

Labyrinthine Void for a Art Museum

2 Staircases
Entwined around
each other
to serve the
Labyrinth

**Cube of Stone** 