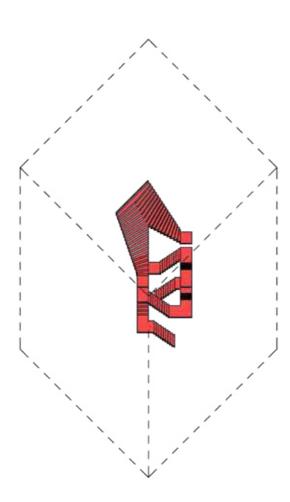

#### MUSIC | Sculpting the Cube

Rooms for Sound Installations

Labyrinthine Void for a Art Museum

2 Staircases
Entwined around
each other
to serve the
Labyrinth

**Cube of Stone** 