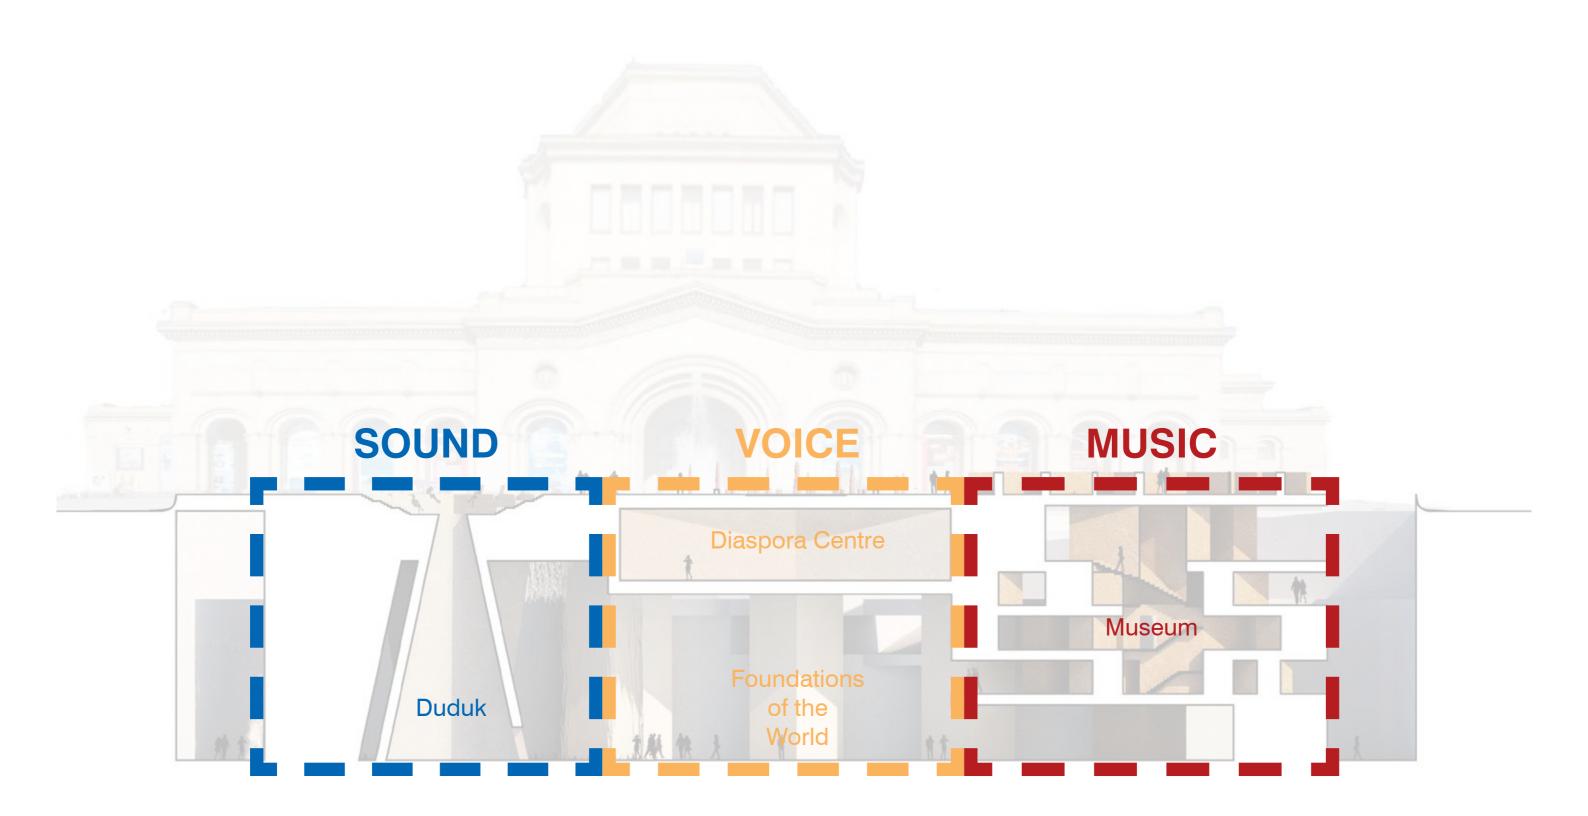

#### 3 BUILDINGS | Section

# 3 BUILDINGS | Section

- 12 COLUMNS | 12 Historic Capitals of Armenia
  - Foundations of the World
  - Hall of Fame : 6 Millions Survivors

#### **12 COLUMNS**