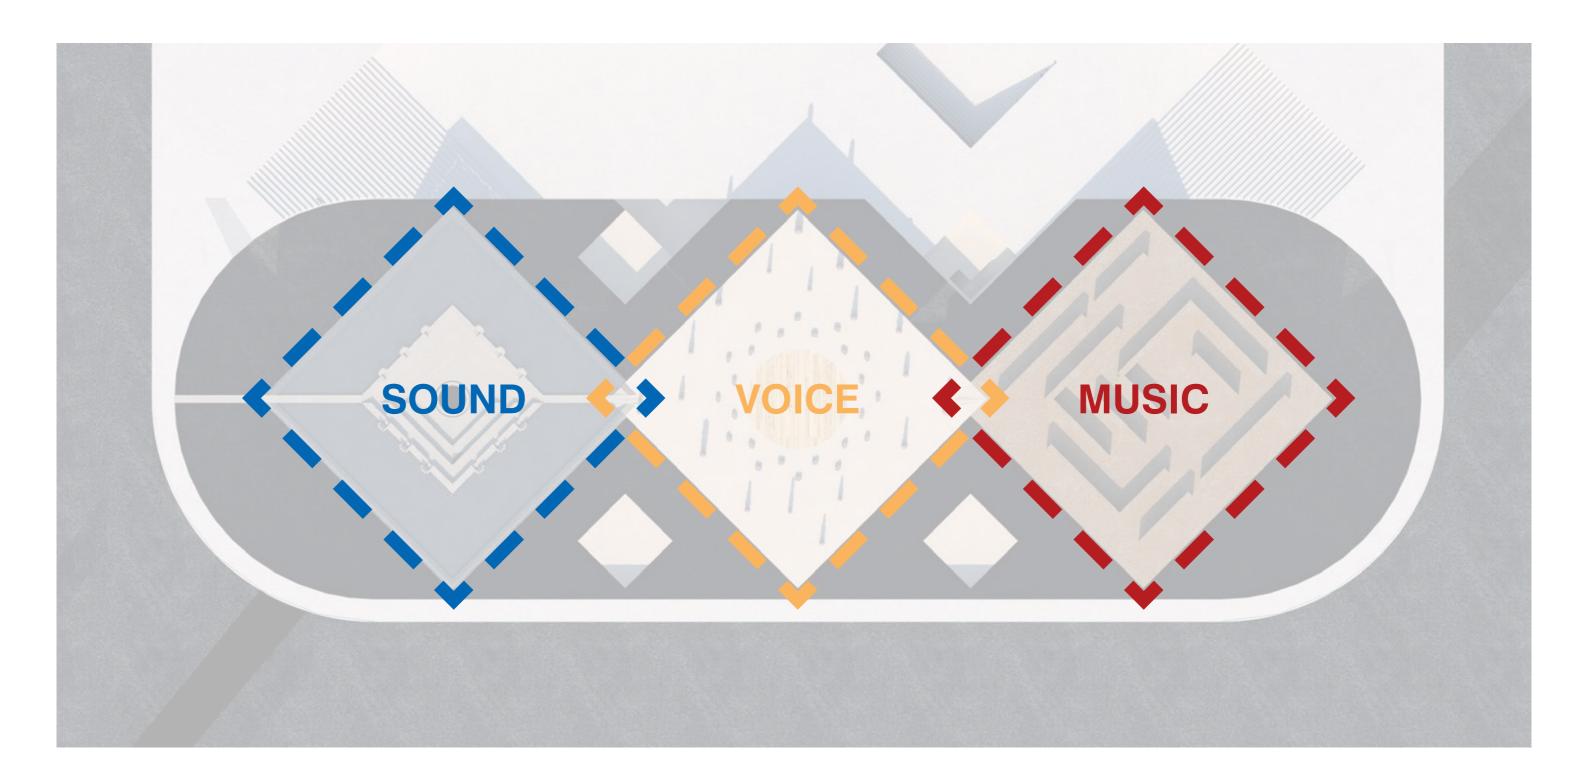

#### **SOUND** | Benchmarking

Salk Institute

Armenia's Water

Water Cube World Architecture Design

Bruder Klaus Kapelle

Duduk Music

#### **SOUND** | Sculpting the Cube

**Seating Space** 

Void Beneath for a Public Space

**Room of Sound** 

**Cube of Water** 

#### **VOICE** | Benchmarking

Workshop Collaboration with Robert Wilson

Armenian Khachkars

#### **VOICE** | Sculpting the Cube

**Performance Space** 

**Stones and Seating** 

Void Beneath for a Public Space

**Cube of the People** 

#### MUSIC | Benchmarking

Swiss National Park Visitor Centre

Chateau de Chambord

M. C. Escher

Chillida

#### MUSIC | Sculpting the Cube

Rooms for Sound Installations

Labyrinthine Void for a Art Museum

2 Staircases
Entwined around
each other
to serve the
Labyrinth

**Cube of Stone** 