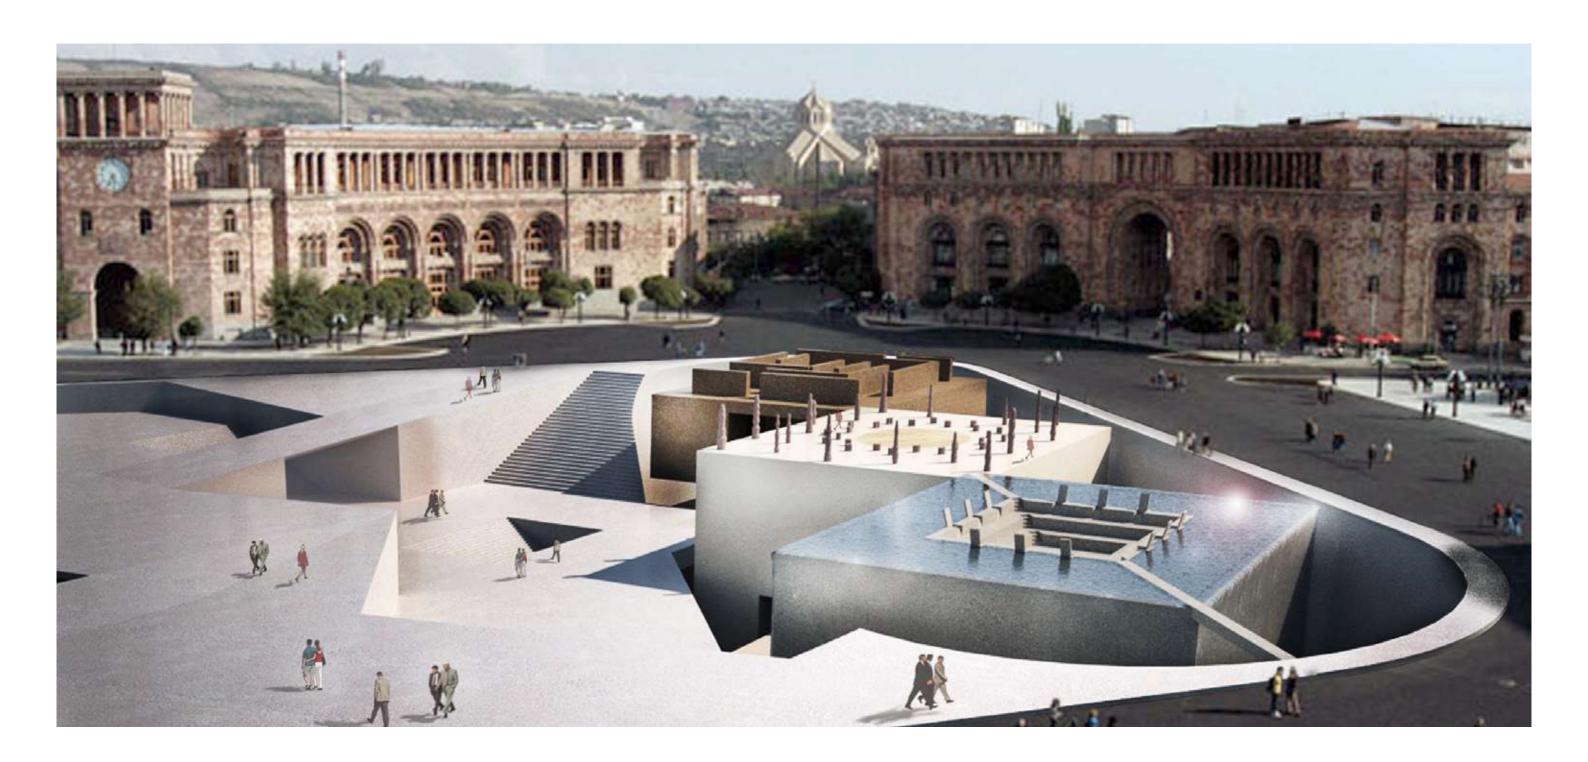

Collaboration with Robert Wilson













Armenian Khachkars



#### **VOICE** | Sculpting the Cube



**Performance Space** 



**Stones and Seating** 



Void Beneath for a Public Space



**Cube of the People** 

# **SQUARE OF VOICES** | Today



# **SQUARE OF VOICES** | Proposed



# **SQUARE OF VOICES** | Below



#### MUSIC | Benchmarking



Swiss National Park Visitor Centre







Chateau de Chambord







M. C. Escher





Chillida



#### MUSIC | Sculpting the Cube



Rooms for Sound Installations



Labyrinthine Void for a Art Museum



2 Staircases
Entwined around
each other
to serve the
Labyrinth



**Cube of Stone** 

# **SQUARE OF MUSIC** | Today



# **SQUARE OF MUSIC** | Proposed



# **SQUARE OF MUSIC** | Below



#### REPUBLIC SQUARE



# REPUBLIC SQUARE | Aerial



# PALAZZO ZENOBIO | Venue for the Venice Biennale





Estimated Area = 2800n







#### PALAZZO ZENOBIO | Venue for the Venice Biennale



#### ARSENALE DI VENEZIA | Venue for the Venice Biennale











#### ARSENALE DI VENEZIA | Venue for the Venice Biennale