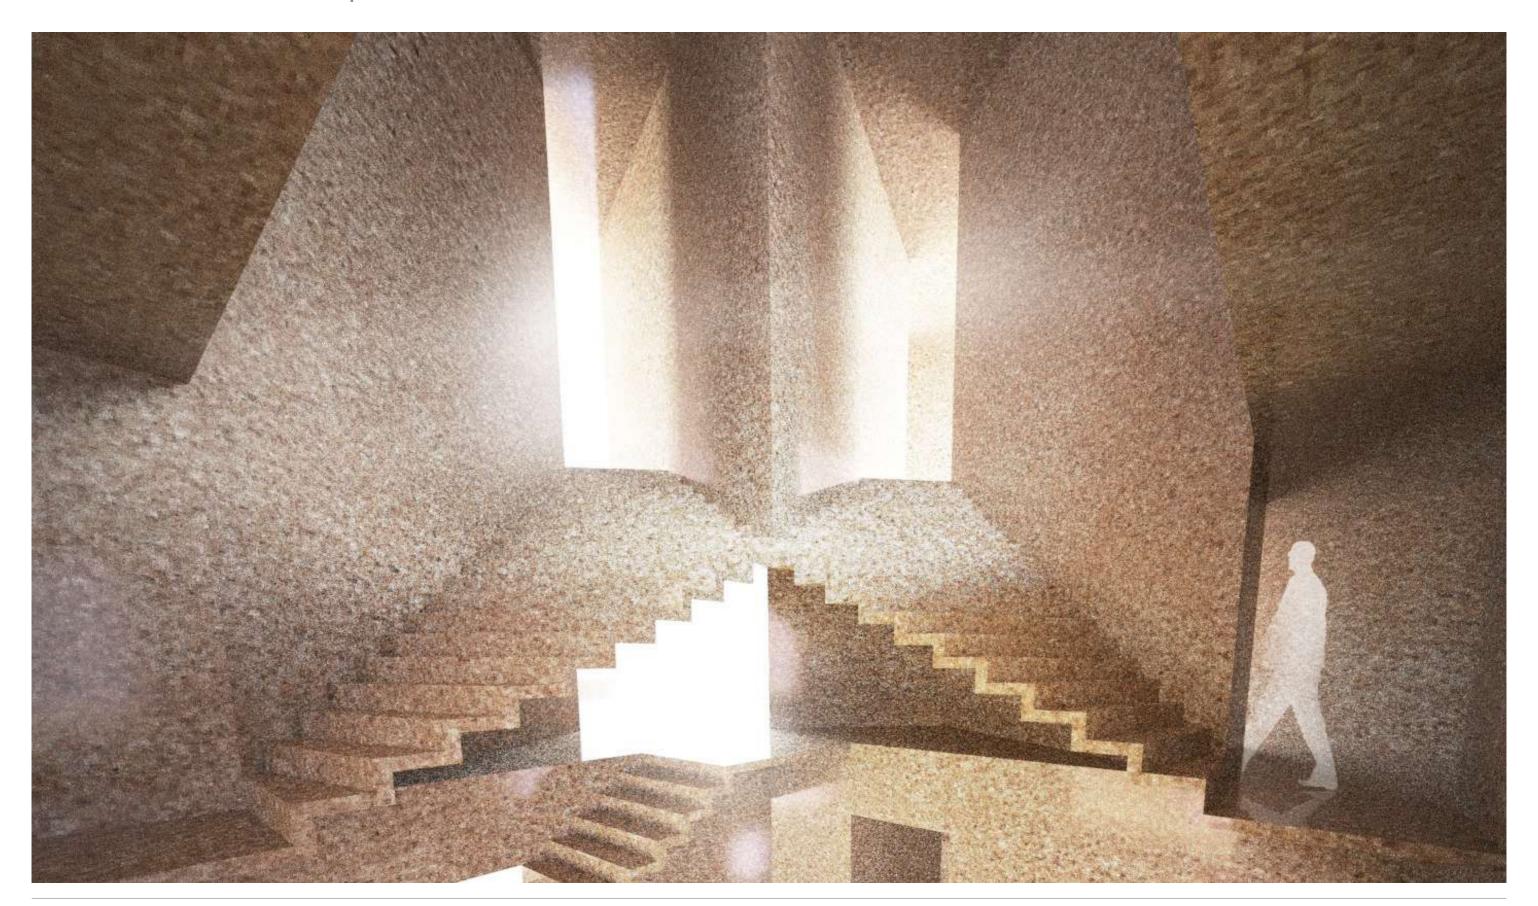

#### MUSIC | Sculpting the Cube

Rooms for Sound Installations

Labyrinthine Void for a Art Museum

2 Staircases
Entwined around
each other
to serve the
Labyrinth

**Cube of Stone** 

# **SQUARE OF MUSIC** | Below