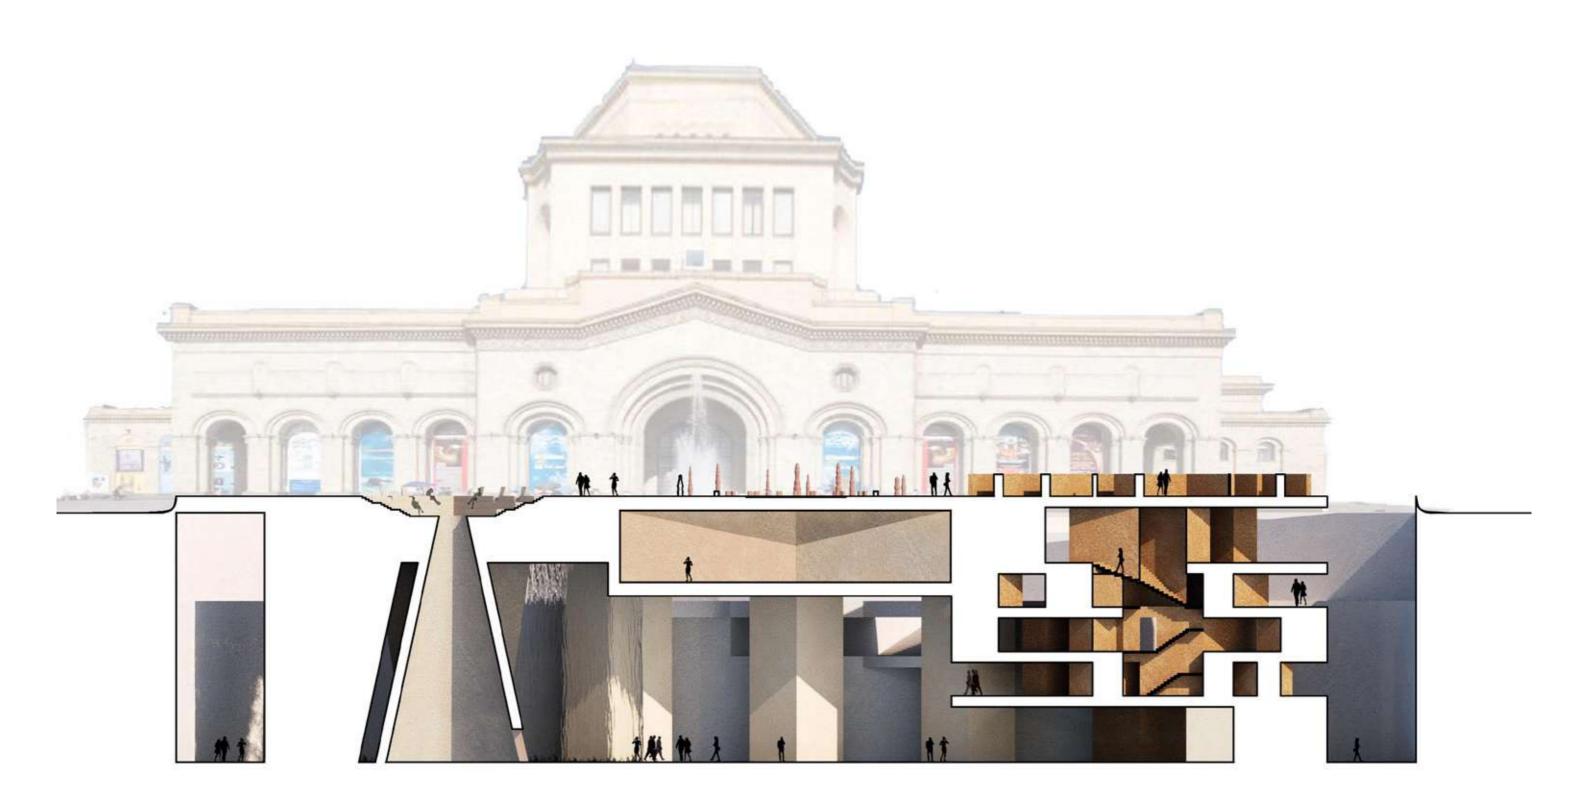

#### 3 BUILDINGS | Section

# 3 BUILDINGS | Section

- 12 COLUMNS | 12 Historic Capitals of Armenia
  - Foundations of the World
  - Hall of Fame : 6 Millions Survivors