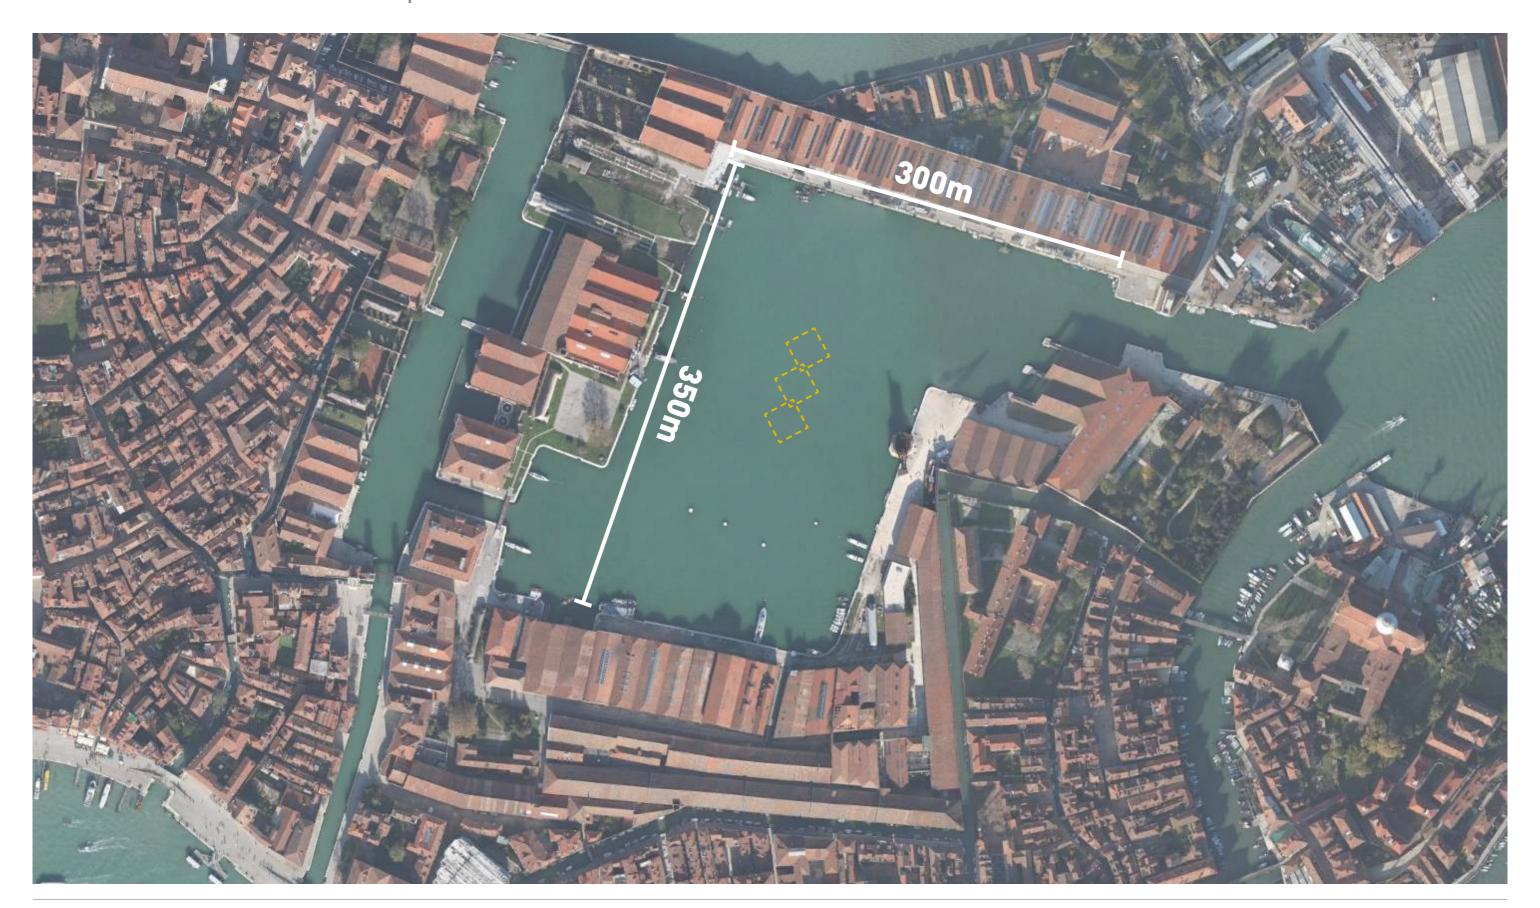

VOICES** | Proposed



# **SQUARE OF VOICES** | Below



#### MUSIC | Benchmarking



Swiss National Park Visitor Centre







Chateau de Chambord







M. C. Escher





Chillida



#### MUSIC | Sculpting the Cube



Rooms for Sound Installations



Labyrinthine Void for a Art Museum



2 Staircases
Entwined around
each other
to serve the
Labyrinth



**Cube of Stone** 

# **SQUARE OF MUSIC** | Today



# **SQUARE OF MUSIC** | Proposed



# **SQUARE OF MUSIC** | Below



#### REPUBLIC SQUARE



# REPUBLIC SQUARE | Aerial



# PALAZZO ZENOBIO | Venue for the Venice Biennale





Estimated Area = 2800n







#### PALAZZO ZENOBIO | Venue for the Venice Biennale



#### ARSENALE DI VENEZIA | Venue for the Venice Biennale











#### ARSENALE DI VENEZIA | Venue for the Venice Biennale