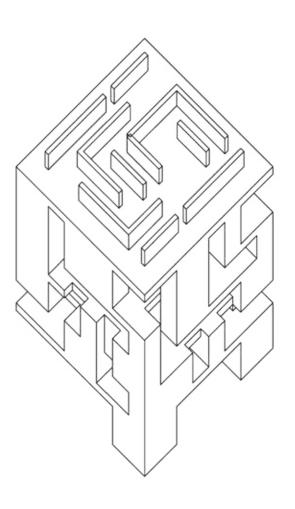

#### MUSIC | Sculpting the Cube

Rooms for Sound Installations

Labyrinthine Void for a Art Museum

2 Staircases
Entwined around
each other
to serve the
Labyrinth

**Cube of Stone** 