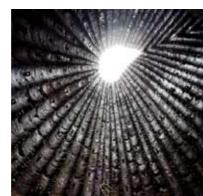

#### MUSIC | Sculpting the Cube

Rooms for Sound Installations

Labyrinthine Void for a Art Museum

2 Staircases
Entwined around
each other
to serve the
Labyrinth

**Cube of Stone** 