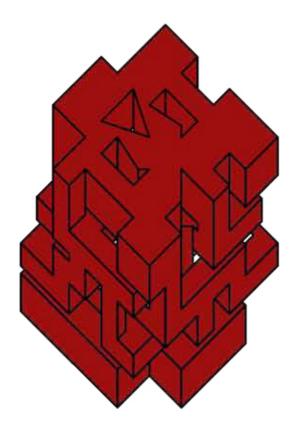

#### MUSIC | Sculpting the Cube

Rooms for Sound Installations

Labyrinthine Void for a Art Museum

2 Staircases
Entwined around
each other
to serve the
Labyrinth

**Cube of Stone** 