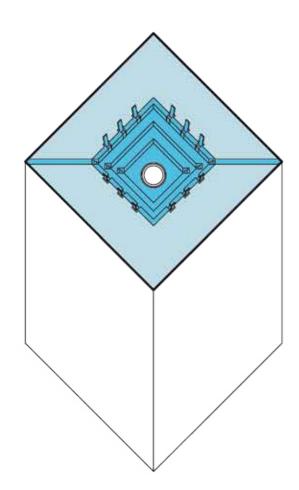

#### **SOUND** | Sculpting the Cube

**Seating Space** 

Void Beneath for a Public Space

**Room of Sound** 

**Cube of Water** 